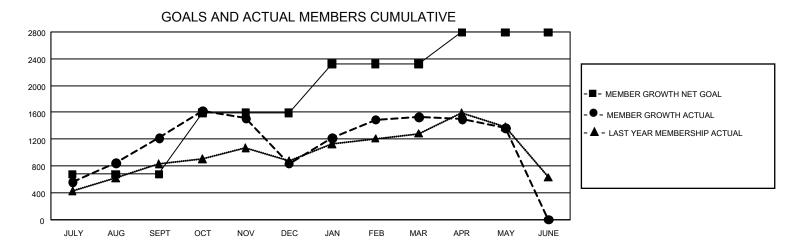

## GOALS AND ACTUAL NEW CLUBS CUMULATIVE

| DROPPED CLUBS: 21                 |       | 532 CLUBS OF 775 ADDED 1 OR MORE | GENDER DISTRIBUTION             |                 |       |
|-----------------------------------|-------|----------------------------------|---------------------------------|-----------------|-------|
|                                   |       | NEW MEMBERS                      | MALE                            | 16,223 (69.61%) |       |
|                                   |       |                                  | FEMALE                          | 7,082 (30.39%)  |       |
| DROPPED MEMBERS                   |       |                                  |                                 |                 |       |
| DECEASED                          | 45    | CLICK HERE FOR CUMULATIVE        | TOTAL FAMILY UNIT MEMBERS       |                 | 2,753 |
| CLUB CANCELLED 140<br>OTHER 2,379 |       | MEMBERSHIP DATA                  | FAMILY MEMBERS PAYING HALF DUES |                 | 4.500 |
|                                   |       |                                  |                                 |                 | 1,536 |
| TOTAL                             | 2,564 |                                  |                                 |                 |       |