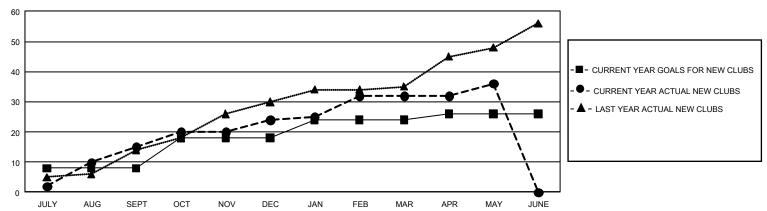

## GOALS AND ACTUAL NEW CLUBS CUMULATIVE

| DROPPED CLUBS: 21                 |       | 532 CLUBS OF 775 ADDED 1 OR MORE | GENDER DISTRIBUTION             |                 |       |
|-----------------------------------|-------|----------------------------------|---------------------------------|-----------------|-------|
|                                   |       | NEW MEMBERS                      | MALE                            | 16,223 (69.61%) |       |
|                                   |       |                                  | FEMALE                          | 7,082 (30.39%)  |       |
| DROPPED MEMBERS                   |       |                                  |                                 |                 |       |
| DECEASED                          | 45    | CLICK HERE FOR CUMULATIVE        | TOTAL FAMILY UNIT MEMBERS       |                 | 2,753 |
| CLUB CANCELLED 140<br>OTHER 2,379 |       | MEMBERSHIP DATA                  | FAMILY MEMBERS PAYING HALF DUES |                 | 4.500 |
|                                   |       |                                  |                                 |                 | 1,536 |
| TOTAL                             | 2,564 |                                  |                                 |                 |       |